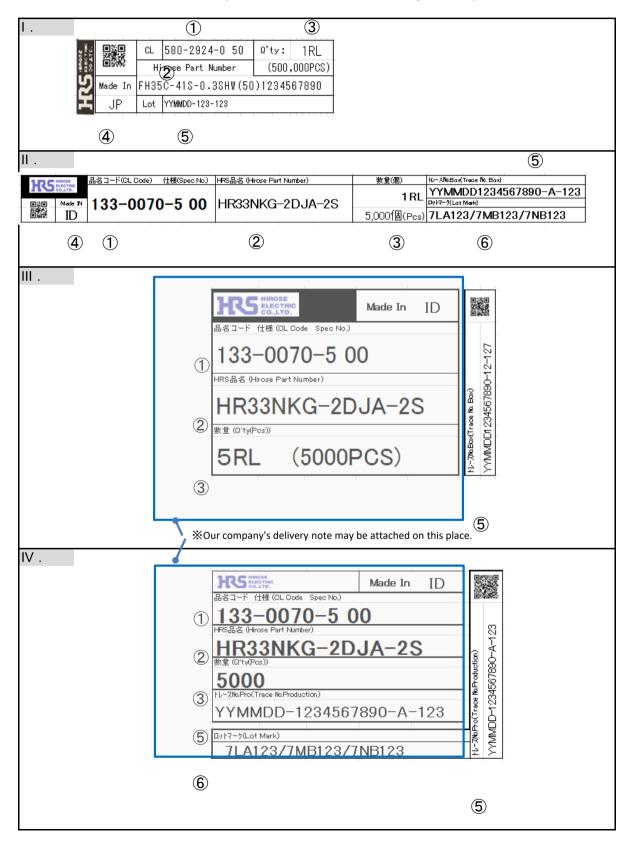

## [Attachment 1] QC - 17 - 120 : Format of Identification Tag

Depending on the packaging specification for each product, we will attach any one of 4 types (I ~ IV).

Display Item ①CL Code, Spec No.

- ②Hirose Part Number
- ③Quantity
- **4** Country of Origin
- ⑤Trace No.
- ⑥Lot Mark (in case there is lot mark on the products)